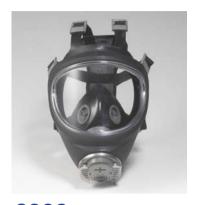

# Full Face Gas Respirator(New Product)

Goggles clip Goggles and Goggles clip

Wh

6000

### **Product Features**

- 1. The surface made of high quailty silicone rubber provides a soft fit, a comfortable wearability and no skin trouble.
- 2. Providing very comfortable wide range of view.
- 3. It offers the simple and clear appearance thanks to the goggle clip attached to inner side.

### Easy wearability

There is no harm to body, because the surface of this respirator is made of high quality rubber. As it sticks tightly to the face, it is greatly wearable.

### Wide view

The lens treated with a special coating provides a wide field of view and protects the eyes against the scratch.

### Anti-Fog

The lens treated with a special coating prevents a fog inside the respirator and the small mask inside of the respirator minimizes CO<sub>2</sub>

### Conversation function

Free conversation using the diaphragm installed inside the product.