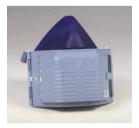

# **Disposable Respirators** (Cup-Shaped)

# Advantages & Features of GSL's disposable respirators

- The World's First film formed innovative disposable respirator with the air inlet and vent separated.
- This product is designed for the user to breathe individully through air inlet and vent.
- As it adheres tightly to the face, the user inhales rarely any hazardous dust.

### **Product features**

- 1. The World's First film formed innovative disposable respirator with the air inlet and vent separated unlike any other existing disposable respirator.
- 2. Low breathing resistance owing to no moisture.
- 3. User can breathe for long hours, about 2~3 days, with no odor by breathing so on, as the respirator still stays dry without any humidity.
- 4. This product prevents misted glasses and mouth odor providing user with a pleasant work environment.
- 5. As it adheres tightly to the face, the user inhales rarely any hazardous dust.
- 6. Adjustable straps on the back of the head for comfortable fit.
- 7. The cost cutting due to reducing the cost of the consumables.

### 2000 / p1

- Use: dust, grinding, casting, material pulverization and mixing, figuration, spraying agricultural chemicals, dying and coloring, cement, construction, mining, etc.
- Outstanding touch and wearability
- Inlet and inhalation packing are separated
- As exhalation passes only through the exhaust hole, the filter doesn't wet.
- Inhalation resistance doesn't increase

### 3000 / p2

- Use: manufacture vessel, welding, asbestos-mist, soldering, metal foundry, casting, forge welding, metal fume, cement, construction, mining, medicine manufacturing, laboratory, power plant, etc.
- Outstanding touch and wearability.
- Inlet and inhalation packing are separated,
- As exhalation passes only through the exhaust hole, the filter doesn't wet.
- Inhalation resistance doesn't increase

### 3200 / p2 (carbon filter)

- Use: manufacture vessel, welding, asbestos-mist, soldering, metal foundry, casting, forge welding, metal fume, cement, construction, mine, medicine manufacturing, laboratory, power plants, etc.
- Added carbon to eliminate odor and organic solvent fumes
- Outstanding touch and wearability.
- Inlet and inhalation packing are separated,
- As exhalation passes only through the exhaust hole, the filter doesn't wet.
  Inhalation resistance doesn't increase

### 5000 / p3

- Use: manufacture vessel, welding, asbestos-mist, soldering, metal foundry, casting, forge welding, metal fume, cement, construction, mine, medicine manufacturing, laboratory, power plant and etc.
- Outstanding touch and wearability.
- Inlet and inhalation packing are separated,
- As exhalation passes only through the exhaust hole, the filter doesn't wet.
- Inhalation resistance doesn't increase