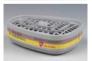

# Half Face Reusable Gas Respirator Single Inlet

8100

### **Product Features**

- 1. The faceseal made with nontoxic soft silicone material provides the user with a super comfort without the pressure and trouble on the face.
- GSL's cartridges containing the excellent and the impregnated activated carbon provide the highly effective purification and adsorption.
- 3. Easily detachable gas cartridge for replacement because of one touch type.
- 4. Available for both dust respirator and gas respirator to prevent mist, dust, fume, organic vapor.