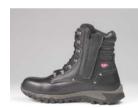

# **Safety Shoe**

### **Product Features**

- 1. Made of cowhide with zipper
- 2. Waterproof material(Free-tex) preventing any water penetration
- 3. Bulletproof material(kevlar) for sole
- 4. Its sole designed with non-slip material
- 5. Heatproof rubber sole up to 300℃
- 6. The sole is made with PU material for comfortable fit
- 7. Available for proper height model in various work environments

### 7100

- Height: 4 inch waterproof
- Color : Black
- Sole : Rubber / PU / E.V.A / Kevlar
- Upper : Cowhide / Free-tex
- Size : 240~290mm