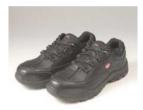

# **Safety Shoe**

### **Product Features**

- 1. Made of cowhide with zipper
- 2. Waterproof material(Free-tex) preventing any water penetration
- 3. Bulletproof material(kevlar) for sole
- 4. Its sole designed with non-slip material
- 5. Heatproof rubber sole up to 300℃
- 6. The sole is made with PU material for comfortable fit
- 7. Available for proper height model in various work environments