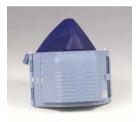

# **Disposable Respirators** (Cup and Fdldable Type)

### **Product features**

- 1. World's first innovative new product with separate felt-prop in accordance with face line
- 2. There are no pressure and pain due to ergonomical design of felt-prop
- 3. The part that the respirator reaches the face is made with fabric and also consists of double-cusion. So, workers do not almost inhale harmful dust because of good wearing sensation and adherence.
- 4. The respirator protects harmful dust perfectly as inside metal pin supply with excellent adherence.
- 5. It is possible to keep the respirator after folding it in half and it is easy to carry.

### 2301 / p1

- Use: dust, grinding, casting, material pulverization and mixing, figuration, spraying agricultural chemicals, dying and coloring, cement, construction, mining, etc.
- Outstanding touch and wearability
- Inlet and inhalation packing are separated
- As exhalation passes only through the exhaust hole, the filter doesn't wet.
- Inhalation resistance doesn' t increase

### 3300 / p2

- Use: manufacture vessel, welding, asbestos-mist, soldering, metal foundry, casting, forge welding, metal fume, cement, construction, mining, medicine manufacturing, laboratory, power plant, etc.
- Outstanding touch and wearability.
- Inlet and inhalation packing are separated,
- As exhalation passes only through the exhaust hole, the filter doesn't wet.
- Inhalation resistance doesn't increase

### 3400 / p2 (carbon filter)

- Use: manufacture vessel, welding, asbestos-mist, soldering, metal foundry, casting, forge welding, metal fume, cement, construction, mine, medicine manufacturing, laboratory, power plants, etc.
- Added carbon to eliminate odor and organic solvent fumes
- Outstanding touch and wearability.
  Inlet and inhalation packing are separated,
- As exhalation passes only through the exhaust hole, the filter doesn't wet.
   Inhalation resistance doesn't increase

### 5300 / p3

- Use: manufacture vessel, welding, asbestos-mist, soldering, metal foundry, casting, forge welding,
- metal fume, cement, construction, mine, medicine manufacturing, laboratory, power plant and etc.
- Outstanding touch and wearability.
- Inlet and inhalation packing are separated,
   As exhalation passes only through the exhaust hole, the filter doesn't wet.
- Inhalation resistance doesn' t increase