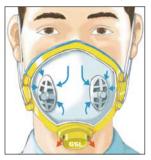

# **GSL KF94 yellow and fine dust mask**

### Blocks 99% of yellow and find dust, and also various viruses

- 1. Capable of blocking 99% of fine dust less smaller than 0.3 µm, along with yellow dust, and harmful heavy metal dust through application of special electret filter
- 2. Exterminate 99% of various viruses, and blocks 99% of infections and contaminations through application of special antibacterial and bactericidal filter.

3. Use of Jesbon fabric on the surface MB electret filter MB electret filter Supplementary fabric on the inner side Antibacterial and bactericidal filter on the inner side Antibacterial filter is attached