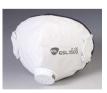

# **GSL KF94 yellow and fine dust mask**

### Blocks 99% of yellow and find dust, and also various viruses

- 1. Capable of blocking 99% of fine dust less smaller than 0.3 µm, along with yellow dust, and harmful heavy metal dust through application of special electret filter
- 2. Exterminate 99% of various viruses, and blocks 99% of infections and contaminations through application of special antibacterial and bactericidal filter.

3. Use of Jesbon fabric on the surface MB electret filter MB electret filter Supplementary fabric on the inner side Antibacterial and bactericidal filter on the inner side Antibacterial filter is attached

 Approval No. <2016B10049> by the Ministry of Food & Drug Safety for mask products with a quintuple structure filter layer