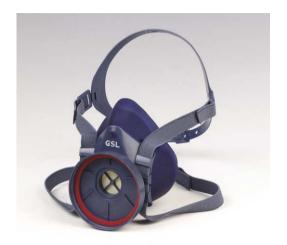

# Half Face Reusable Respirators

### **Product Features**

- 1. The faceseal made with non toxic soft silicone material provides the user with a super comfort without the pressure and trouble on the face.
- 2. The filters made with chemical-free material are highly efficient in the dust collecting.

### 6102 / P1 Round style-Single Inlet

- Use: dust, grinding, casting, material pulverization and mixing, figuration, pesticide spray, dying and coloring, cement, construction
- Chemical-free filter
- Low price compared to high quality