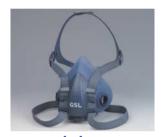

# Half Face Reusable Respirators

### **Product Features**

- 1. The faceseal made with non toxic soft silicone material provides the user with a super comfort without the pressure and trouble on the face.
- 2. The filters made with chemical-free material are highly efficient in the dust collecting.