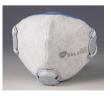

### 8000 / KF94 FOR CHILDREN (P2)

- USE: Lots of toxic chemicals and hevy metal dust, yellow dust, pollen, dust, flu, exhaust gas, agricultural chemicals, prevention of toxic gas and virus
- There is no fogging on glasses in winter season because of perfect contact on the face.
- There is no pain on the face even long time use because of comfortable wearing sensation.
- It is easy to keep it due to both cup-type and foldable type.

### 8800 / KF94 FOR ADULT (P2)

- USE: Lots of toxic chemicals and hevy metal dust, yellow dust, pollen, dust, flu, exhaust gas, agricultural chemicals, prevention of toxic gas and virus
- There is no fogging on glasses in winter season because of perfect contact on the face.
- There is no pain on the face even long time use because of comfortable wearing sensation.
- It is easy to keep it due to both cup-type and foldable type.

### 8808 / KF94 FOR ADULT (P2)

- USE: Lots of toxic chemicals and hevy metal dust, yellow dust, pollen, dust, flu, exhaust gas, agricultural chemicals, prevention of toxic gas and virus
- There is no fogging on glasses in winter season because of perfect contact on the face.
- There is no pain on the face even long time use because of comfortable wearing sensation.
- It is easy to keep it due to both cup—type and foldable type.