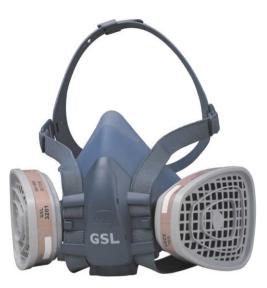

# Half Face Reusable Gas Respirator Single Inlet

8000

### **Product Features**

- 1. The faceseal made with nontoxic soft silicone material provides the user with a super comfort without the pressure and trouble on the face.
- GSL's cartridges containing the excellent and the impregnated activated carbon provide the highly effective purification and adsorption.
- 3. Easily detachable gas cartridge for replacement because of one touch type.
- 4. Available for both dust respirator and gas respirator to prevent mist, dust, fume, organic vapor.

# **Cartridges**

### 3101

- Organic gas
- Use: printing, tobacco manufacture, pesticide spray, petrochemistry, painting, casting, organic vapor and odor.

### 3102

- Organic gas and dust
- Available for both dust and gas

### 3105

- Ammonia
- Use: fertilizer, refrigerant, medicine, surface treatment of metal etc.

### 3106

- Sulfurous acid(acid gas)
- Use: petrochemistry, refrigerant, medicine etc.

### 3102-1

- Dust filter(P1)
- Use: welding, shipbuilding, soldering, metal foundry, casting, forging, metal fume, medicine, multi-dust and mist

### 3102-2

Cover for both cartridge and filter