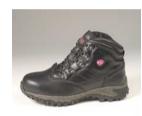

# **Safety Shoe**

### **Product Features**

- 1. Made of cowhide with zipper
- 2. Waterproof material(Free-tex) preventing any water penetration
- 3. Bulletproof material(kevlar) for sole
- 4. Its sole designed with non-slip material
- 5. Heatproof rubber sole up to 300℃
- 6. The sole is made with PU material for comfortable fit
- 7. Available for proper height model in various work environments

### 7060

- Height: 6 inch normal
- Color: Black
- Sole : Rubber / PU / E.V.A / Kevlar
- Upper : CowhideSize : 240~290mm

### 7080

- Height: 8 inch normal
- Color : Black
- Sole : Rubber / PU / E.V.A / Kevlar
- Upper : Cowhide
- Size: 240~290mm

Kevlar(Front)

Kevlar(Back)

Top: 4 inch Bottom: 6/8 inch

Free-tex