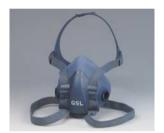

# Half Face Reusable Respirators

### **Product Features**

- 1. The faceseal made with non toxic soft silicone material provides the user with a super comfort without the pressure and trouble on the face.
- 2. The filters made with chemical-free material are highly efficient in the dust collecting.

### 6102 / P1 Round style-Single Inlet

- Use: dust, grinding, casting, material pulverization and mixing, figuration, pesticide spray, dying and coloring, cement, construction
- Chemical-free filter
- Low price compared to high quality