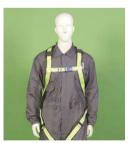

### **UPPER BODY TYPE - SAFETY BELT**

- Upper body type safety belt
- This is the model of upper body type without lower body part and It is convenient to put on and off the belt because of one touch buckle.
- Hook : large, small diameter steel / AL
- Elastic string