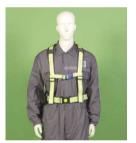

### **UPPER BODY TYPE - SAFETY BELT**

- Upper body type safety belt
- This is the model of upper body type without lower body part and It is convenient to put on and off the belt because of one touch buckle.
- Hook : large, small diameter steel / AL
- Elastic string