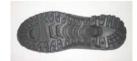

# **Safety Shoe**

### **Product Features**

- 1. Made of cowhide with zipper
- 2. Waterproof material(Free-tex) preventing any water penetration
- 3. Bulletproof material(kevlar) for sole
- 4. Its sole designed with non-slip material
- 5. Heatproof rubber sole up to 300℃
- 6. The sole is made with PU material for comfortable fit
- 7. Available for proper height model in various work environments

### 7100

- Height: 4 inch waterproof
- Color : Black
- Sole : Rubber / PU / E.V.A / Kevlar
- Upper : Cowhide / Free-tex
- Size : 240~290mm