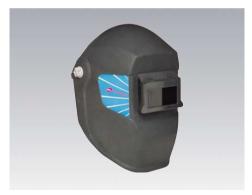

# **Welding Helmet**

### **Product Features**

- 1. High shock resistance and heat resistance by special nyion material
- 2. Providing user with perfect face protection from a spatter or a heat occurred by welding, because of a wide visor

2030 🖟 With handle

- Ultra light(280g), Easy use
- Korea Safety Certification acquired

**2031 §** Attachable to the safety helmet

- Usefulness for head-protection with welding
- Korea Safety Certification acquired

2032 **S** With headband

- Adjustable headband depending on user's condition
- Korea Safety Certification acquired

6F, Deoksan Bldg., 19, Nonhyun ro 17 gil, Seocho-gu, Seoul, South Korea TEL. +82-2-567-2356 FAX. +82-2-567-2633 E-mail. gsl86@naver.com