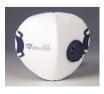

# **GSL KF94 yellow and fine dust mask**

### Blocks 99% of yellow and find dust, and also various viruses

- 1. Capable of blocking 99% of fine dust less smaller than 0.3 µm, along with yellow dust, and harmful heavy metal dust through application of special electret filter
- 2. Exterminate 99% of various viruses, and blocks 99% of infections and contaminations through application of special antibacterial and bactericidal filter.

### 8000 / KF94 FOR CHILDREN (P2)

- USE: Lots of toxic chemicals and hevy metal dust, yellow dust, pollen, dust, flu, exhaust gas, agricultural chemicals, prevention of toxic gas and virus
- There is no fogging on glasses in winter season because of perfect contact on the face.
- There is no pain on the face even long time use because of comfortable wearing sensation.
- It is easy to keep it due to both cup-type and foldable type.

### 8800 / KF94 FOR ADULT (P2)

- USE: Lots of toxic chemicals and hevy metal dust, yellow dust, pollen, dust, flu, exhaust gas, agricultural chemicals, prevention of toxic gas and virus
- There is no fogging on glasses in winter season because of perfect contact on the face.
- There is no pain on the face even long time use because of comfortable wearing sensation.
- It is easy to keep it due to both cup-type and foldable type.

### 8808 / KF94 FOR ADULT (P2)

- USE: Lots of toxic chemicals and hevy metal dust, yellow dust, pollen, dust, flu, exhaust gas, agricultural chemicals, prevention of toxic gas and virus
- There is no fogging on glasses in winter season because of perfect contact on the face.
- There is no pain on the face even long time use because of comfortable wearing sensation.
- It is easy to keep it due to both cup—type and foldable type.