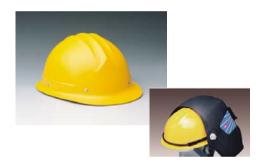

### **2001** 🖫

- Korea Safety Certification acquired
- Material: UV stabilized A.B.S
- Use : mining
- 100% leather lining
- Exchangeable lining

### **2003** 🖫

- Korea Safety Certification acquired
- Material : UV stabilized A.B.S
- Use : construction, multi-industry
- Auto-adjustable headband
- Light and comfortable fit
- Exchangeable lining

### **2002** 🕼

- Korea Safety Certification acquired
- Material: UV stabilized A.B.S
- Use: heavy and light industry, construction
- Auto-adjustable headband
- Exchangeable lining

Safety helmet combined with welding helmet