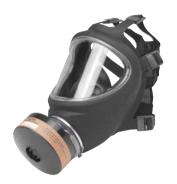

# Half Face Reusable Gas Respirator Single Inlet

8000

### **Product Features**

- 1. The faceseal made with nontoxic soft silicone material provides the user with a super comfort without the pressure and trouble on the face.
- GSL's cartridges containing the excellent and the impregnated activated carbon provide the highly effective purification and adsorption.
- 3. Easily detachable gas cartridge for replacement because of one touch type.
- 4. Available for both dust respirator and gas respirator to prevent mist, dust, fume, organic vapor.