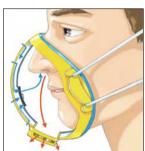

 Approval No. <2016B10049> by the Ministry of Food & Drug Safety for mask products with a quintuple structure filter layer