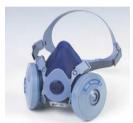

# **Industrial Cup Type**

### **Product features**

- 1. Cup type designed ergonomically
- 2. Head strap with comfortable wearing sensation

### 6000 / P1

 USE: DUST, GRINDING, CASTING, PULVERATION AND MIXING, DYEING AND COLORING CEMENT, CONSTRUCTION, MINING

### 6020 / P1

- USE: TEXTILE CHEMICAL, UNDER-COATING, TOBACCO, PRINTING, CASTING, AGRICULTURAL CHEMICALS, ORGANIC SOLVENT, BAD SMELL-PLACES
- CARBON FILTER ATTACHED, LOW DENSITY-ORGANIC SOLVENT, DUST, REMOVAL OF BAD SMELLS

### 6100 / P2

- USE: SHIP-BUILDING, WELDING, ASBESTOS MIST, SOLDERING, CASTING, FORGING, METAL FUME
- LOW BREATH RESISTANCE DUE TO EXHALATION VALVE

### 6200 / P2

- USE: METAL FUME, CASTING, ASBESTOS, DUST, MIST, WELDING, SOLDERING
- LOW BREATH RESISTANCE DUE TO EXHALATION VALVE
- CARBON FILTER ATTACHED, LOW DENSITY-ORGANIC SOLVENT, REMOVAL OF BAD SMELL