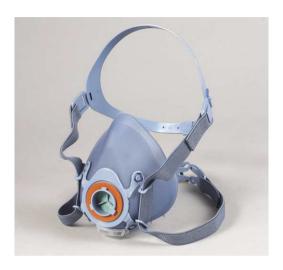

# Half Face Reusable Respirators

### **Product Features**

- 1. The faceseal made with non toxic soft silicone material provides the user with a super comfort without the pressure and trouble on the face.
- 2. The filters made with chemical-free material are highly efficient in the dust collecting.

### 6102 / P1 Round style-Single Inlet

- Use: dust, grinding, casting, material pulverization and mixing, figuration, pesticide spray, dying and coloring, cement, construction
- Chemical-free filter
- Low price compared to high quality