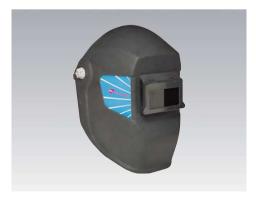

# **Welding Helmet**

### **Product Features**

- 1. High shock resistance and heat resistance by special nyion material
- 2. Providing user with perfect face protection from a spatter or a heat occurred by welding, because of a wide visor

2030 🖟 With handle

- Ultra light(280g), Easy use
- Korea Safety Certification acquired

**2031 §** Attachable to the safety helmet

- Usefulness for head-protection with welding
- Korea Safety Certification acquired