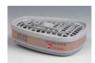

# Half Face Reusable Gas Respirator Single Inlet

8000

### **Product Features**

- 1. The faceseal made with nontoxic soft silicone material provides the user with a super comfort without the pressure and trouble on the face.
- GSL's cartridges containing the excellent and the impregnated activated carbon provide the highly effective purification and adsorption.
- 3. Easily detachable gas cartridge for replacement because of one touch type.
- 4. Available for both dust respirator and gas respirator to prevent mist, dust, fume, organic vapor.