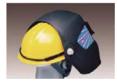

### **2002** 🕼

- Korea Safety Certification acquired
- Material: UV stabilized A.B.S
- Use: heavy and light industry, construction
- Auto-adjustable headband
- Exchangeable lining

Safety helmet combined with welding helmet

2030 🖟 With handle

- Ultra light(280g), Easy use
- Korea Safety Certification acquired

**2031 §** Attachable to the safety helmet

- Usefulness for head-protection with welding
- Korea Safety Certification acquired