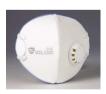

# **GSL KF94 yellow and fine dust mask**

### Blocks 99% of yellow and find dust, and also various viruses

- 1. Capable of blocking 99% of fine dust less smaller than 0.3 µm, along with yellow dust, and harmful heavy metal dust through application of special electret filter
- 2. Exterminate 99% of various viruses, and blocks 99% of infections and contaminations through application of special antibacterial and bactericidal filter.

### 8000 / KF94 FOR CHILDREN (P2)

- USE: Lots of toxic chemicals and hevy metal dust, yellow dust, pollen, dust, flu, exhaust gas, agricultural chemicals, prevention of toxic gas and virus
- There is no fogging on glasses in winter season because of perfect contact on the face.
- There is no pain on the face even long time use because of comfortable wearing sensation.
- It is easy to keep it due to both cup-type and foldable type.

### 8800 / KF94 FOR ADULT (P2)

- USE: Lots of toxic chemicals and hevy metal dust, yellow dust, pollen, dust, flu, exhaust gas, agricultural chemicals, prevention of toxic gas and virus
- There is no fogging on glasses in winter season because of perfect contact on the face.
- There is no pain on the face even long time use because of comfortable wearing sensation.
- It is easy to keep it due to both cup-type and foldable type.

### 8808 / KF94 FOR ADULT (P2)

- USE: Lots of toxic chemicals and hevy metal dust, yellow dust, pollen, dust, flu, exhaust gas, agricultural chemicals, prevention of toxic gas and virus
- There is no fogging on glasses in winter season because of perfect contact on the face.
- There is no pain on the face even long time use because of comfortable wearing sensation.
- It is easy to keep it due to both cup—type and foldable type.