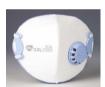

# **GSL KF94 yellow and fine dust mask**

### Blocks 99% of yellow and find dust, and also various viruses

- 1. Capable of blocking 99% of fine dust less smaller than 0.3 µm, along with yellow dust, and harmful heavy metal dust through application of special electret filter
- 2. Exterminate 99% of various viruses, and blocks 99% of infections and contaminations through application of special antibacterial and bactericidal filter.

### 8000 / KF94 FOR CHILDREN (P2)

- USE: Lots of toxic chemicals and hevy metal dust, yellow dust, pollen, dust, flu, exhaust gas, agricultural chemicals, prevention of toxic gas and virus
- There is no fogging on glasses in winter season because of perfect contact on the face.
- There is no pain on the face even long time use because of comfortable wearing sensation.
- It is easy to keep it due to both cup-type and foldable type.

### 8800 / KF94 FOR ADULT (P2)

- USE: Lots of toxic chemicals and hevy metal dust, yellow dust, pollen, dust, flu, exhaust gas, agricultural chemicals, prevention of toxic gas and virus
- There is no fogging on glasses in winter season because of perfect contact on the face.
- There is no pain on the face even long time use because of comfortable wearing sensation.
- It is easy to keep it due to both cup-type and foldable type.

### 8808 / KF94 FOR ADULT (P2)

- USE: Lots of toxic chemicals and hevy metal dust, yellow dust, pollen, dust, flu, exhaust gas, agricultural chemicals, prevention of toxic gas and virus
- There is no fogging on glasses in winter season because of perfect contact on the face.
- There is no pain on the face even long time use because of comfortable wearing sensation.
- It is easy to keep it due to both cup—type and foldable type.