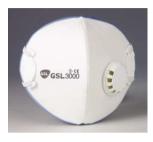

# **Disposable Respirators** (Cup and Fdldable Type)

### **Product features**

- 1. World's first innovative new product with separate felt-prop in accordance with face line
- 2. There are no pressure and pain due to ergonomical design of felt-prop
- 3. The part that the respirator reaches the face is made with fabric and also consists of double-cusion. So, workers do not almost inhale harmful dust because of good wearing sensation and adherence.
- 4. The respirator protects harmful dust perfectly as inside metal pin supply with excellent adherence.
- 5. It is possible to keep the respirator after folding it in half and it is easy to carry.

### 2000 / p1

- Use: dust, grinding, casting, material pulverization and mixing, figuration, spraying agricultural chemicals, dying and coloring, cement, construction, mining, etc.
- Outstanding touch and wearability
- Inlet and inhalation packing are separated
- As exhalation passes only through the exhaust hole, the filter doesn't wet.
- Inhalation resistance doesn't increase

### 3000 / p2

- Use: manufacture vessel, welding, asbestos-mist, soldering, metal foundry, casting, forge welding, metal fume, cement, construction, mining, medicine manufacturing, laboratory, power plant, etc.
- Outstanding touch and wearability.
- Inlet and inhalation packing are separated,
- As exhalation passes only through the exhaust hole, the filter doesn't wet.
- Inhalation resistance doesn't increase

### 3200 / p2 (carbon filter)

- Use: manufacture vessel, welding, asbestos-mist, soldering, metal foundry, casting, forge welding, metal fume, cement, construction, mine, medicine manufacturing, laboratory, power plants, etc.
- Added carbon to eliminate odor and organic solvent fumes
- Outstanding touch and wearability.
- Inlet and inhalation packing are separated,
- As exhalation passes only through the exhaust hole, the filter doesn't wet.
  Inhalation resistance doesn't increase

### 5000 / p3

- Use: manufacture vessel, welding, asbestos-mist, soldering, metal foundry, casting, forge welding, metal fume, cement, construction, mine, medicine manufacturing, laboratory, power plant and etc.
- Outstanding touch and wearability.
- Inlet and inhalation packing are separated,
- As exhalation passes only through the exhaust hole, the filter doesn't wet.
- Inhalation resistance doesn't increase