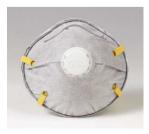

# **Industrial Cup Type**

### **Product features**

- 1. Cup type designed ergonomically
- 2. Head strap with comfortable wearing sensation

### 6000 / P1

 USE: DUST, GRINDING, CASTING, PULVERATION AND MIXING, DYEING AND COLORING CEMENT, CONSTRUCTION, MINING

### 6020 / P1

- USE: TEXTILE CHEMICAL, UNDER-COATING, TOBACCO, PRINTING, CASTING, AGRICULTURAL CHEMICALS, ORGANIC SOLVENT, BAD SMELL-PLACES
- CARBON FILTER ATTACHED, LOW DENSITY-ORGANIC SOLVENT, DUST, REMOVAL OF BAD SMELLS

### 6100 / P2

- USE: SHIP-BUILDING, WELDING, ASBESTOS MIST, SOLDERING, CASTING, FORGING, METAL FUME
- LOW BREATH RESISTANCE DUE TO EXHALATION VALVE

### 6200 / P2

- USE: METAL FUME, CASTING, ASBESTOS, DUST, MIST, WELDING, SOLDERING
- LOW BREATH RESISTANCE DUE TO EXHALATION VALVE
- CARBON FILTER ATTACHED, LOW DENSITY-ORGANIC SOLVENT, REMOVAL OF BAD SMELL