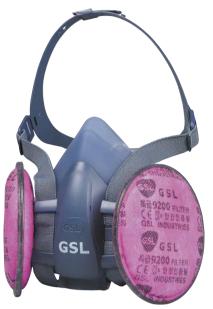

### **Product Features**

- The faceseal made with nontoxic soft silicone material provides the user with a super comfort without the pressure and trouble on the face.
- 2. 9200/9300, highly efficient MB filters(P3) are not only chemical-free but also durable and provide lower breathing resistance. These filters can be used in various work environments especially including welding, brazing, metal pouring, soldering, exposure to lead, asbestos, cadmium.
- 3. 9200, highly efficient filters(P3) including the excellent activated carbon protect the user against a trace of organic vapor and a pungent odor caused by welding.

9000(M)

9001(L)

Activate Carbon filte

Fil

er cover

Edge an inhalatio

### 9200 / Filter(P3)

- Use: welding, shipbuilding, soldering casting, forging, metal fume, asbestos dust, mist, smog(fog), toxic dust such as beryllium, radioactive dust, ozone, organic solvent
- The two sided filters including highly efficient MB filter(P3) provide the excellent dust collection efficiency and the low breathing resistance
- The filters(P3) including the excellent activated carbon protect effectively the user against a trace of organic vapor and a pungent odor caused by welding and also are available for a long time