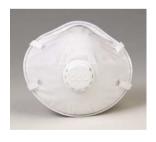

# **GSL KF94 yellow and fine dust mask**

### Blocks 99% of yellow and find dust, and also various viruses

- 1. Capable of blocking 99% of fine dust less smaller than 0.3 µm, along with yellow dust, and harmful heavy metal dust through application of special electret filter
- 2. Exterminate 99% of various viruses, and blocks 99% of infections and contaminations through application of special antibacterial and bactericidal filter.

### 8000 / KF94 FOR CHILDREN (P2)

- USE: Lots of toxic chemicals and hevy metal dust, yellow dust, pollen, dust, flu, exhaust gas, agricultural chemicals, prevention of toxic gas and virus
- There is no fogging on glasses in winter season because of perfect contact on the face.
- There is no pain on the face even long time use because of comfortable wearing sensation.
- It is easy to keep it due to both cup-type and foldable type.

### 8800 / KF94 FOR ADULT (P2)

- USE: Lots of toxic chemicals and hevy metal dust, yellow dust, pollen, dust, flu, exhaust gas, agricultural chemicals, prevention of toxic gas and virus
- There is no fogging on glasses in winter season because of perfect contact on the face.
- There is no pain on the face even long time use because of comfortable wearing sensation.
- It is easy to keep it due to both cup-type and foldable type.

### 8808 / KF94 FOR ADULT (P2)

- USE: Lots of toxic chemicals and hevy metal dust, yellow dust, pollen, dust, flu, exhaust gas, agricultural chemicals, prevention of toxic gas and virus
- There is no fogging on glasses in winter season because of perfect contact on the face.
- There is no pain on the face even long time use because of comfortable wearing sensation.
- It is easy to keep it due to both cup—type and foldable type.