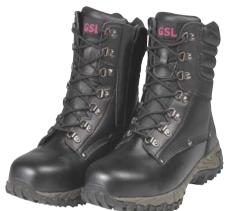

# **Safety Shoe**

### **Product Features**

- 1. Made of cowhide with zipper
- 2. Waterproof material(Free-tex) preventing any water penetration
- 3. Bulletproof material(kevlar) for sole
- 4. Its sole designed with non-slip material
- 5. Heatproof rubber sole up to 300℃
- 6. The sole is made with PU material for comfortable fit
- 7. Available for proper height model in various work environments

### 7100

- Height: 4 inch waterproof
- Color : Black
- Sole : Rubber / PU / E.V.A / Kevlar
- Upper : Cowhide / Free-tex
- Size : 240~290mm