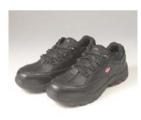

# **Safety Shoe**

### **Product Features**

- 1. Made of cowhide with zipper
- 2. Waterproof material(Free-tex) preventing any water penetration
- 3. Bulletproof material(kevlar) for sole
- 4. Its sole designed with non-slip material
- 5. Heatproof rubber sole up to 300℃
- 6. The sole is made with PU material for comfortable fit
- 7. Available for proper height model in various work environments