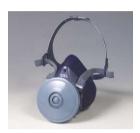

# Half Face Reusable Gas Respirator Single Inlet

8000

### **Product Features**

- 1. The faceseal made with nontoxic soft silicone material provides the user with a super comfort without the pressure and trouble on the face.
- GSL's cartridges containing the excellent and the impregnated activated carbon provide the highly effective purification and adsorption.
- 3. Easily detachable gas cartridge for replacement because of one touch type.
- 4. Available for both dust respirator and gas respirator to prevent mist, dust, fume, organic vapor.