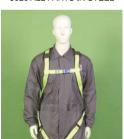

### **SAFETY BELT**

- General construction safety belt
- Hook : large, small diameter steel / AL
- Elastic string
- One touch buckle