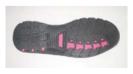

### **Product Features**

- 1. Made of cowhide with zipper
- 2. Waterproof material(Free-tex) preventing any water penetration
- 3. Bulletproof material(kevlar) for sole
- 4. Its sole designed with non-slip material
- 5. Heatproof rubber sole up to 300℃
- 6. The sole is made with PU material for comfortable fit
- 7. Available for proper height model in various work environments