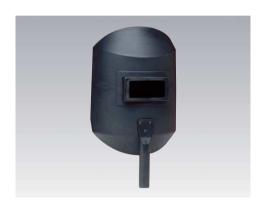

# **Welding Helmet**

### **Product Features**

- 1. High shock resistance and heat resistance by special nyion material
- 2. Providing user with perfect face protection from a spatter or a heat occurred by welding, because of a wide visor

2030 🖟 With handle

- Ultra light(280g), Easy use
- Korea Safety Certification acquired

**2031 §** Attachable to the safety helmet

- Usefulness for head-protection with welding
- Korea Safety Certification acquired

2032 **S** With headband

- Adjustable headband depending on user's condition
- Korea Safety Certification acquired

6F, Deoksan Bldg., 19, Nonhyun ro 17 gil, Seocho-gu, Seoul, South Korea TEL. +82-2-567-2356 FAX. +82-2-567-2633 E-mail. gsl86@naver.com