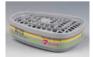

# Half Face Reusable Gas Respirator Dual Inlet

### **Product Features**

- The faceseal made with nontoxic soft silicone material provides the user with a super comfort without the pressure and trouble on the face.
- 2. GSL's cartridges containing the excellent and the impregnated activated carbon provide the highly effective purification and adsorption and also offer the low breathing resistance thanks to dual inlet design.
- 3. Easily detachable gas cartridge for replacement.
- Usable as a dust respirator by replacing the gas cartridge with dust filter.
- 5. Available for both dust respirator and gas respirator to prevent mist, dust, fume, organic vapor.