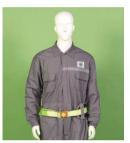

# **GSL Safety Belt**

### **Product Characteristics**

- 1. Simple and safe one touch buckle 2. Light and strong aluminum part
- 3. Light and strong steel part
- 4. Light and strong rope
- 5. It is possible to control top and bottom of chest belt and to fix the chest belt.