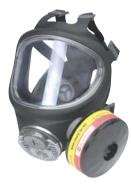

# Half Face Reusable Gas Respirator Single Inlet

8100

### **Product Features**

- 1. The faceseal made with nontoxic soft silicone material provides the user with a super comfort without the pressure and trouble on the face.
- GSL's cartridges containing the excellent and the impregnated activated carbon provide the highly effective purification and adsorption.
- 3. Easily detachable gas cartridge for replacement because of one touch type.
- 4. Available for both dust respirator and gas respirator to prevent mist, dust, fume, organic vapor.