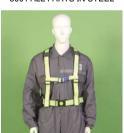

### **FULL BODY TYPE OF SAFETY SWING**

- Upper body type safety belt
- This is the model of full body type with lower body part, without waist belt and it is convenient to put on and off the swing because of one touch buckle.
- Hook : large, small diameter steel / AL
- Elastic string

### **FULL BODY TYPE OF SAFETY SWING WITH WAIST BELT**

- Upper body type safety belt
- This is the model of full body type with lower body part, with waist belt and it is convenient to put on and off the swing because of one touch buckle.
- Hook : large, small diameter steel / AL
- Elastic string